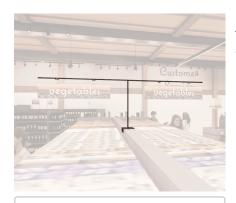

## Aisle Outrigger, T-Brackets

48" length x 13.75" height x .25" thickness.

VIEW
DETAILS • PHOTOS • PRICING

- The Aisle Outrigger T-bracket has a clean bent wire design with two spaces on each side of the top for shooks to hang from.
- The finish is powder-coated black.
- The hang points are 9.5-inches apart.
- Total length of the portion of the bracket that outriggers hang from is 48-inches.
- Works well saddled over the spine on gondola shelving or is able to be flat mounted.
- The legs of the U-bracket are able to be removed for an alternative mounting style.
- For use with the Aisle Outriggers (not included).