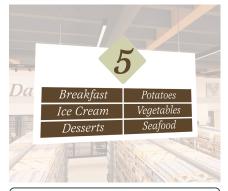

### Aisle Marker (Traditional) - Double-Sided

**Price:** \$118.00

47" length x 31.25" height x .25" thickness.

# Aisle Marker Sign

- Double-sided hanging aisle marker sign.
- Digital print on 6-millimeter thick PVC.
- Edges of the sign are white.
- Dimensional digitally printed pale sage diamond shape with brown text stands off the face of the sign .25-inch.
- Includes track for Traditional Aisle Marker Inserts (sold separately).