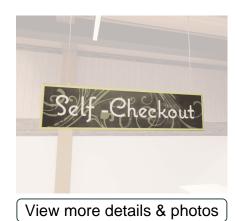

### Self-Checkout Sign (Natural)

Price: From \$62.85 to \$76.19

Large and small options available.

# Self-Checkout Sign

- Hanging self-checkout section wayfinding sign.
- Digitally printed on 6-millimeter PVC.
- Black background with a green pattern and border.
- White text reading "Self-Checkout" is centered on the sign.
- Both sides of the sign have the same print pattern and text.