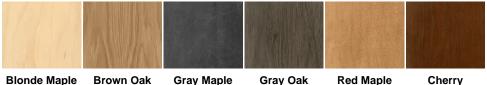

### Self-Checkout Sign (Natural)

Price: From \$62.85 to \$76.19

Large and small options available.

#### **Available Finishes**



# **Product Details**

# Self-Checkout Sign

- Hanging self-checkout section wayfinding sign.
- Digitally printed on 6-millimeter PVC.
- Black background with a green pattern and border.
- White text reading "Self-Checkout" is centered on the sign.
- Both sides of the sign have the same print pattern and text.

## Hardware Included

- (5) sixteenth-inch aluminum ferrules.
- (1) thirty-foot roll of sixteenth-inch aircraft cable.
- (4) white aluminum ceiling hooks.
- (2) quarter-inch by three-inch acoustical lag screws.
- (4) .135-inch diameter by one and five eight-inch-long S-hooks.
- (1) Instruction sheet.

### **Additional Information**

Size Small, Large

Product-Type Checkout Signs, Self-Checkout Signs

Family Natural