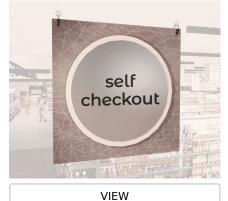

## Self-Checkout Sign

**DETAILS • PHOTOS • PRICING** 

- Hanging double-sided sign for self-checkout area wayfinding.
- Digitally printed sign on a vinyl wrapped wood core.
- Circular overlay is a metal laminate adhered to the sign backer.
- Text reading "self checkout" is black and dimensional.