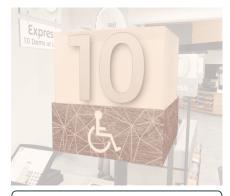

### Checkstand Cube (Modern) - ADA

**Price:** \$287.22

11.5" length x 11.5" height x 11.5" width.

## **Checkstand Cube for ADA Lane**

- White acrylic checkstand cube with a media wrap.
- The checkstand number is dimensional with a metal laminate face.
- Checkstand number is on front and back sides of acrylic.
- Right and left sides of checkstand cube are left blank.
- ADA symbol on all four sides of base.
- Easily mounts to the Checkstand Pole (sold separately).