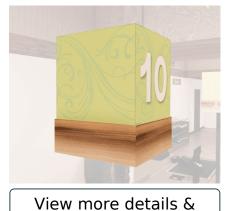

## **Checkstand Cube (Natural)**

Price: \$201.38

15.5" height x 12" length x 12" width.

photos

## **Product Details**

- White acrylic checkstand cube with a green patterned media wrap.
- Checkstand number is on front and back sides of acrylic.
- Right and left sides of checkstand cube are left blank.
- Easily mounts to the <u>Checkstand Pole</u> (sold separately).