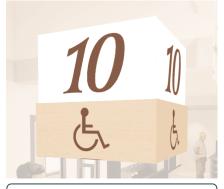

## **Checkstand Cube (Traditional) - ADA**

**Price:** \$108.37

11.5" length x 11.5" height x 11.5" width.

## **Product Details**

- White acrylic checkstand cube with digitally printed brown vinyl media checkstand numbers and ADA symbols.
- Checkstand number on the front and back sides of the acrylic.
- The right and left sides of the checkstand cube are left blank.
- ADA symbol is on all four sides of the base.
- Easily mounts to the Checkstand Pole (sold separately).