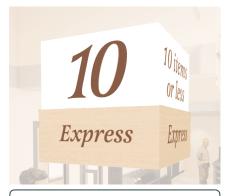

## **Checkstand Cube (Traditional) - Express**

**Price:** \$108.37

11.5" length x 11.5" height x 11.5" width.

## **Product Details**

- White acrylic checkstand cube with digitally printed brown vinyl media checkstand numbers and text.
- Checkstand number is on the front and back sides of the acrylic.
- Text reading "10 items or less" is on the right and left sides of the checkstand cube.
- Text reading "Express" is on all four sides of the base.
- Easily mounts to the Checkstand Pole (sold separately).