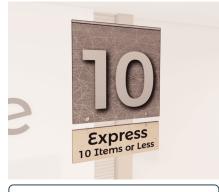

### Checkstand Sign (Modern) - Express

**Price:** \$260.22

23" length x 23" height x .75" thickness.

Pendant Size: 23" length x 7.5" height x .25" thickness.

# **Checkstand Sign for Express Lane**

- Double-sided hanging checkstand sign.
- The sign background is a digital print on vinyl-wrapped wood.
- The sign edges are finished to match the sign face.
- Checkstand number is dimensional with a metal laminate face and finished edges.
- Pendant with text reading "Express" is digitally printed on 6-millimeter PVC.