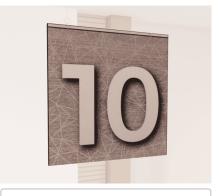

## **Checkstand Sign (Modern)**

23" length x 23" height x .75" thickness.

## **Checkstand Sign**

- Double-sided hanging checkstand sign.
- The sign background is a digital print on vinyl-wrapped wood.
- The sign edges are finished to match the sign face.
- Checkstand number is dimensional with a metal laminate face and finished edges.