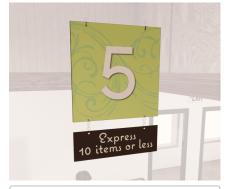

## **Checkstand Sign (Natural) - Express**

23.5" length x 23.5" height x .25" thickness. Pendant Size: 23.5" length x 7.5" height x .25" thickness.

## **Checkstand Sign for Express Lane**

- Double sided hanging checkstand sign.
- Checkstand number is customizable to fit your unique store layout.
- The sign background and checkstand number are digitally printed on 6-millimeter PVC.
- The Pendant with text reading "Express" and "10 Items of Less" is also digitally printed on 6-millimeter PVC.