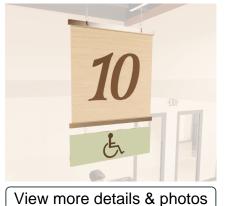

### **Checkstand Sign (Traditional) - ADA**

**Price:** \$45.30

23? length x 23? height x .25? thickness. Pendant Size: 22? length x 7.5? height x .25? thickness.

# **Checkstand Sign for ADA Lane**

- Double-sided hanging checkstand sign.
- Sign background along with the top and bottom borders are digitally printed on 6-millimeter PVC.
- Checkstand number is digitally printed color on vinyl media and applied to background.
- Pendant with ADA symbol is also digitally printed on 6-millimeter PVC.