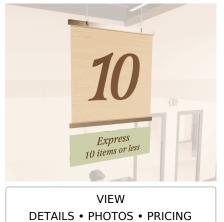

## **Checkstand Sign (Traditional) - Express**

23" length x 23" height x .25" thickness. Pendant Size: 22" length x 7.5" height x .25" thickness.

## **Checkstand Sign for Express Lane**

- Double-sided hanging checkstand sign.
- Sign background along with the top and bottom borders are digitally printed on 6-millimeter PVC.
- Checkstand number is digitally printed color on vinyl media that is applied to the sign backer.
- Pendant with text reading "Express" and "10 items of less" is also digitally printed on 6-millimeter PVC.