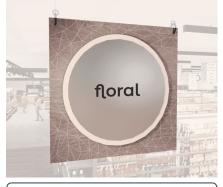

### Department Sign, Hanging (Modern) - Large, Floral

**Price:** \$303.33

30? length x 30? height x .75? thickness.

# **Department Sign for Floral Department**

- Digitally printed sign on a vinyl-wrapped wood core.
- The face of the sign has a centered metal laminate circular overlay.
- Black dimensional text reading "floral" is centered in the metal laminate circle.
- The sign is single-sided and has a finished back.