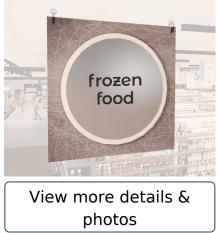

### Department Sign, Hanging (Modern) - Large, Frozen Food

Price: \$303.33

30" length x 30" height x .75" thickness.

# **Department Sign for Frozen Food Department**

- Digitally printed sign on a vinyl-wrapped wood core.
- The face of the sign has a centered metal laminate circular overlay.
- Black dimensional text reading "frozen food" is centered in the metal laminate circle.
- The sign is single-sided and has a finished back.