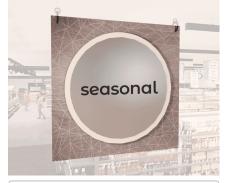

## Department Sign, Hanging (Modern) - Large, Seasonal

30" length x 30" height x .75" thickness.

## **Department Sign for Seasonal Department**

- Digitally printed sign on a vinyl-wrapped wood core.
- The face of the sign has a centered metal laminate circular overlay.
- Black dimensional text reading "seasonal" is centered in the metal laminate circle.
- The sign is single-sided and has a finished back.