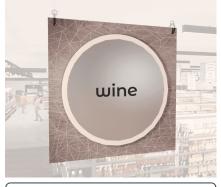

### Department Sign, Hanging (Modern) - Large, Wine

**Price:** \$303.33

30? length x 30? height x .75? thickness.

# **Department Sign for Wine Department**

- Digitally printed sign on a vinyl-wrapped wood core.
- The face of the sign has a centered metal laminate circular overlay.
- Black dimensional text reading "wine" is centered in the metal laminate circle.
- The sign is single-sided and has a finished back.