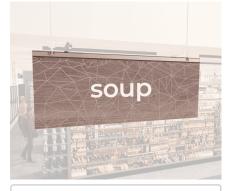

## Department Sign, Hanging (Modern) - Small, Soup

20" length x 8" height x .75" thickness.

## **Department Sign for Prepared Food Soup Area**

- Digitally printed department sign on a vinyl-wrapped wood core.
- White dimensional text reads "soup" and is centered.
- The top half-inch of the sign is covered with a metal-finish vinyl.
- The sign is single-sided and has a finished back.