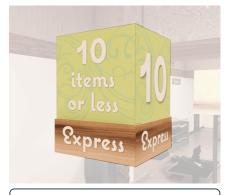

## **Checkstand Light Cube (Natural) - Express**

Price: \$0.00

15.5" height x 12" length x 12" width.

# **Checkstand Light Cube for Express Lane**

- White acrylic checkstand cube with a green patterned media wrap.
- Checkstand number is on front and back sides of acrylic.
- Text reading "10 items or less" is on right and left sides of the cube.
- Text reading "Express" is on all four sides of the base.
- Easily mounts to the Checkstand Pole (sold separately).