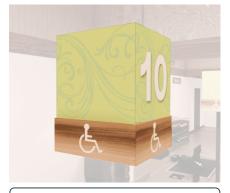

## **Checkstand Light Cube (Natural) - ADA**

Price: \$0.00

15.5" height x 12" length x 12" width.

# **Checkstand Light Cube for ADA Lane**

- White acrylic checkstand cube with a green patterned media wrap.
- Checkstand number is customizable and is on front and back sides of the acrylic box.
- The right and left sides of checkstand cube are left blank.
- An ADA symbol is on all four sides of base.
- The cube easily mounts to the Checkstand Pole (sold separately).