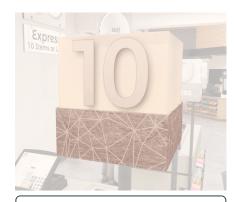

## **Checkstand Light Cube (Modern)**

Price: \$0.00

11.5" length x 11.5" height x 11.5" width.

# **Checkstand Light Cube**

- White acrylic cube with a media wrap.
- The checkstand number is dimensional with a metal laminate face.
- Numbers are on front and back sides of the checkstand cube acrylic.
- The right and left sides of the cube are blank.
- Easily mounts to the Checkstand Pole (sold separately).