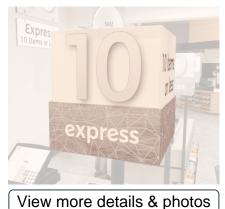

# **Checkstand Light Cube For Express Lane**

- White acrylic checkstand cube with a media wrap.
- The checkstand number is dimensional with a metal laminate face.
- Numbers are on front and back sides of the checkstand cube acrylic.
- "10 items or less" text is on right and left sides of the checkstand cube acrylic.
- "Express" on all four sides of base.
- Easily mounts to the Checkstand Light Pole (sold separately).