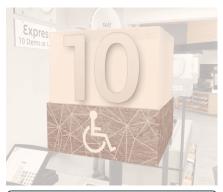

## Checkstand Light Cube (Modern) - ADA

**Price:** \$0.00

11.5? length x 11.5? height x 11.5? width.

# **Checkstand Light Cube for ADA Lane**

- White acrylic cube with a media wrap.
- The checkstand number is dimensional with a metal laminate face.
- Checkstand number is on front and back sides of acrylic.
- Right and left sides of checkstand cube are left blank.
- ADA symbol on all four sides of base.
- Easily mounts to the Checkstand Light Pole (sold separately).