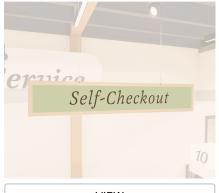

## Self-Checkout Sign (Traditional)

Large: 56.5-inch length x 10-inch height x .25-inch thickness. Small: 28.25-inch length x 5-inch height x .25-inch thickness.

## **Self-Checkout Sign for Self-Checkout Lane**

- Hanging self-checkout section wayfinding signs.
- Digitally printed on 6-millimeter PVC.
- Sign has a printed woodgrain border and a light sage green background.
- Text reading "Self-Checkout" is centered on the sign.
- Both sides of the sign have the same printed pattern and text.