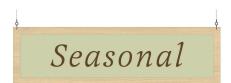

# Department Sign, Hanging (Traditional) - Seasonal

**Price:** From \$50.30 to \$56.11

**Large:** 36″ length x 10″ height x .25″ thickness **Small:** 18″ length x 5″ height x .25″ thickness

## Department Sign for Seasonal Department

- Digitally printed hanging department sign on 6-millimeter PVC.
- Brown text in the center of the sign reads "Seasonal".
- Front side of the sign has pale sage background with a printed woodgrain frame.
- Back side of the sign has a printed woodgrain finish.
- Edges of the sign are white.