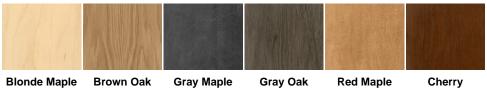

## Department Sign, Wall Graphics (Traditional) - Bakery

Price: From \$251.41 to \$291.98

**Large:** 47.5? length x 47.5? height x .75? width **Small:** 31.5? length x 31.5? height x .75? width.

### **Available Finishes**



## **Product Details**

# **Department Sign for Bakery Department**

- Digitally printed vinyl-wrapped wood core.
- The face of the sign is pale sage and has brown text that reads "Bakery" with illustrated loaves of bread.
- Sign edge is finished to match the face.

#### Hardware Included

• No hardware is included with this product.

### **Additional Information**

SizeSmall, LargeProduct-TypeDepartment SignsFamilyTraditional