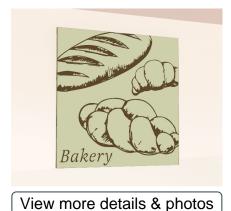

## Department Sign, Wall Graphics (Traditional) - Bakery

Price: From \$251.41 to \$291.98

**Large:** 47.5? length x 47.5? height x .75? width **Small:** 31.5? length x 31.5? height x .75? width.

# **Department Sign for Bakery Department**

- Digitally printed vinyl-wrapped wood core.
- The face of the sign is pale sage and has brown text that reads "Bakery" with illustrated loaves of bread.
- Sign edge is finished to match the face.