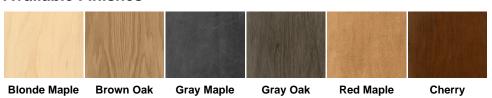

Seamless ordering. Reasonable prices. Simple installation.





### Department Sign, Wall Copy (Traditional) - Bakery

Price: From \$247.88 to \$271.76

Large: 91? length x 28.25? height x 1? width. Small: 74.5? length x 23? height x 1? width.

#### **Available Finishes**



## **Product Details**

# **Department Sign for Bakery Department**

- · Wall-mounted dimensional wood letters with a painted finish.
- Copy spells out "Bakery".
- To be used for Bakery Department wayfinding.

### **Hardware Included**

- Wooden dowels and paper template included for mounting.
- NOTE: Construction adhesive not included.

### **Additional Information**

Size Product-Type Family

Small, Large **Department Signs** Traditional