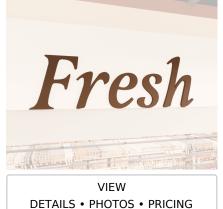

## Department Sign, Wall Copy (Traditional) - Fresh

Large: 67.25" length x 22" height x 1" width. Small: 55" length x 18" height x 1" width.

## **Department Sign for Fresh Foods**

- Wall-mounted dimensional wood letters with a painted finish.
- Copy spells out "Fresh" in 1-inch thick material.
- To be used for Produce, Prepared Food, or Meat & Seafood Department wayfinding.
- Large dimensional copy is 67-inches long and 22-inches tall.
- Small dimensional copy is 55-inches long and 18-inches tall.