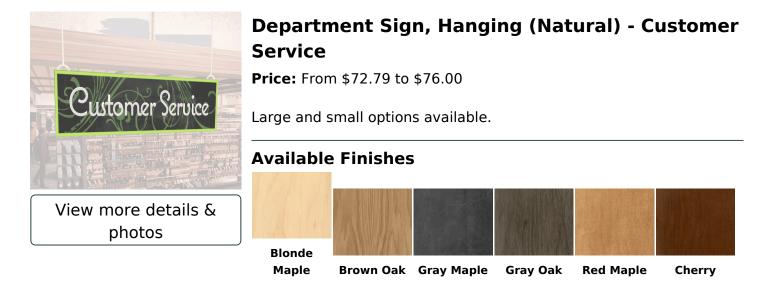

## **Department Sign for Customer Service Department**

- Hanging department sign.
- Digitally printed on 6-millimeter PVC with a chalkboard-look graphic and printed green frame.
- White text in the center of the sign reads "Customer Service".
- Front side of the sign has image and text, back side of the sign is filled in with a green matching the front's frame.

## **Additional Information**

| Size         | Small, Large     |
|--------------|------------------|
| Product-Type | Department Signs |
| Family       | Natural          |