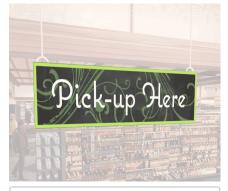

## Department Sign, Hanging (Natural) - Pick-up Here

Large and small options available.

VIEW
DETAILS • PHOTOS • PRICING

## **Department Sign for Prepared Food Pick-up Area**

- Hanging department sign.
- Digitally printed on 6MM PVC with a chalkboard-look graphic and printed green frame.
- White text in the center of the sign reads "Pick-up Here".
- Front side of the sign has image and text, back side of the sign is filled in with a green matching the front's frame.