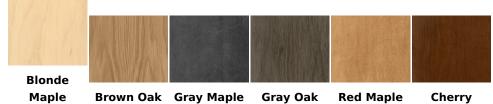

View more details & photos

## Department Sign, Hanging (Natural) - Rx Dropoff

**Price:** From \$72.79 to \$77.12

Large and small options available.

#### **Available Finishes**



## **Product Details**

# **Department Sign for Pharmacy Prescription Dropoff Area**

- Hanging department sign.
- Digitally printed on 6MM PVC with a chalkboard-look graphic and printed green frame.
- White text in the center of the sign reads "Rx Drop-off".
- Front side of the sign has image and text, back side of the sign is filled in with a green matching the front's frame.

### **Hardware Included**

- (5) sixteenth-inch aluminum ferrules.
- (1) thirty-foot roll of sixteenth-inch aircraft cable.
- (4) white aluminum ceiling hooks.
- (2) quarter-inch by three-inch acoustical lag screws.
- (4) .135-inch diameter by one and five eight-inch-long S-hooks.
- (1) Instruction sheet.

### **Additional Information**

Size Small, Large
Product-Type Department Signs
Family Natural