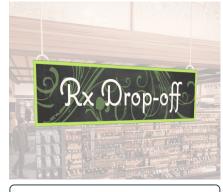

## Department Sign, Hanging (Natural) - Rx Dropoff

**Price:** From \$72.79 to \$77.12

Large and small options available.

# **Department Sign for Pharmacy Prescription Dropoff Area**

- Hanging department sign.
- Digitally printed on 6MM PVC with a chalkboard-look graphic and printed green frame.
- White text in the center of the sign reads "Rx Drop-off".
- Front side of the sign has image and text, back side of the sign is filled in with a green matching the front's frame.