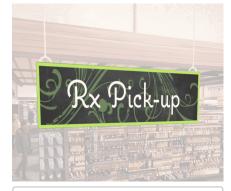

## Department Sign, Hanging (Natural) - Rx Pick-up

Large and small options available.

VIEW
DETAILS • PHOTOS • PRICING

## **Department Sign for Pharmacy Prescription Pick-up Area**

- Hanging department sign.
- Digitally printed on 6-millimeter PVC with a chalkboard-look graphic and printed green frame.
- White text in the center of the sign reads "Rx Pick-up".
- Front side of the sign has image and text, back side of the sign is filled in with a green matching the front's frame.