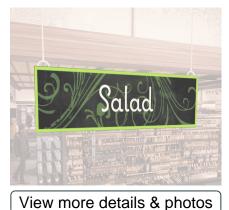

## Department Sign, Hanging (Natural) - Salad

Price: From \$72.79 to \$77.12

Large and small options available.

# Department Sign for Produce or Prepared Food Department Salad Area

- Hanging department sign.
- Digitally printed on 6-millimeter PVC with a chalkboard-look graphic and printed green frame.
- White text in the center of the sign reads "Salad".
- Front side of the sign has image and text, back side of the sign is filled in with a green matching the front's frame.