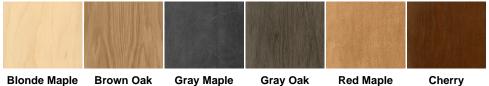

## Department Sign, Hanging (Natural) - Salad

Price: From \$72.79 to \$77.12

Large and small options available.

### **Available Finishes**



## **Product Details**

# Department Sign for Produce or Prepared Food Department Salad Area

- Hanging department sign.
- Digitally printed on 6-millimeter PVC with a chalkboard-look graphic and printed green frame.
- White text in the center of the sign reads "Salad".
- Front side of the sign has image and text, back side of the sign is filled in with a green matching the front's frame.

#### **Hardware Included**

- (5) sixteenth-inch aluminum ferrules.
- (1) thirty-foot roll of sixteenth-inch aircraft cable.
- (4) white aluminum ceiling hooks.
- (2) quarter-inch by three-inch acoustical lag screws.
- (4) .135-inch diameter by one and five eight-inch-long S-hooks.
- (1) Instruction sheet.

### **Additional Information**

Size Small, Large
Product-Type Department Signs
Family Natural