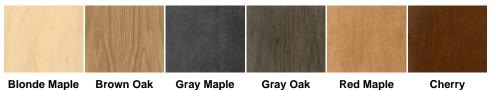

# **Department Sign, Hanging (Natural) - Soup**

Price: From \$72.79 to \$77.12

Large and small options available.

## **Available Finishes**



# **Product Details**

# **Department Sign for Prepared Food Soup Area**

- Hanging department sign.
- Digitally printed on 6-millimeter PVC with a chalkboard-look graphic and printed green frame.
- White text in the center of the sign reads "Soup".
- Front side of the sign has image and text, back side of the sign is filled in with a green matching the front's frame.

#### **Hardware Included**

- (5) sixteenth-inch aluminum ferrules.
- (1) thirty-foot roll of sixteenth-inch aircraft cable.
- (4) white aluminum ceiling hooks.
- (2) quarter-inch by three-inch acoustical lag screws.
- (4) .135-inch diameter by one and five eight-inch-long S-hooks.
- (1) Instruction sheet.

## **Additional Information**

SizeSmall, LargeProduct-TypeDepartment SignsFamilyNatural