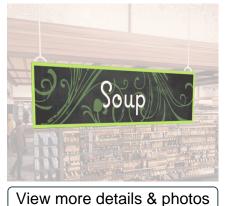

# **Department Sign, Hanging (Natural) - Soup**

Price: From \$72.79 to \$77.12

Large and small options available.

# **Department Sign for Prepared Food Soup Area**

- Hanging department sign.
- Digitally printed on 6-millimeter PVC with a chalkboard-look graphic and printed green frame.
- White text in the center of the sign reads "Soup".
- Front side of the sign has image and text, back side of the sign is filled in with a green matching the front's frame.