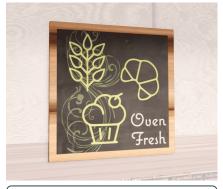

## Department Sign, Wall Graphics (Natural) - Bakery

**Price:** From \$68.98 to \$93.16

Large and small options available.

# Department Sign Wall Graphic for Bakery Department

- Digitally printed on 6-millimeter PVC.
- Chalkboard-look graphic with printed wood grain boarder.
- White text reading "Oven Fresh" is in the lower right corner with cupcake, grain and croissant graphics.
- Suggested use is Bakery Department wayfinding.
- No hardware is included with this product.