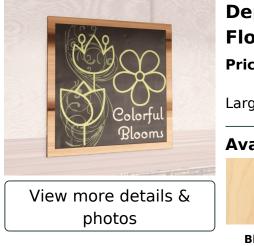

## Department Sign Wall Graphic for Floral Department

- Digitally printed large wall graphic on 6-millimeter PVC.
- Chalkboard-look graphic on slate background with printed woodgrain frame.
- White text reads "Colorful Blooms" with green flower graphics.
- Suggested use is for Floral Department wayfinding.
- No hardware is included with this product.