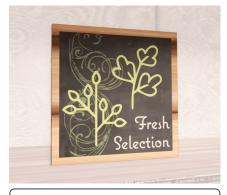

## **Department Sign for Produce Department**

- Digitally printed large wall graphic on 6-millimeter PVC.
- Chalkboard-look graphic on slate background with printed woodgrain frame.
- White text reads "Fresh Selection" with green plant and lettuce graphics.
- Suggested use is for Produce Department wayfinding.
- No hardware is included with this product.