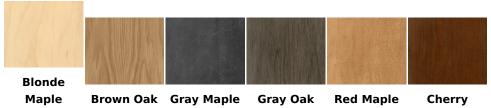

View more details & photos

# Department Sign, Wall Graphics (Natural) - Fresh

**Price:** From \$68.98 to \$93.16

Large and small options available.

#### **Available Finishes**



## **Product Details**

## **Department Sign for Produce Department**

- Digitally printed large wall graphic on 6-millimeter PVC.
- Chalkboard-look graphic on slate background with printed woodgrain frame.
- White text reads "Fresh Selection" with green plant and lettuce graphics.
- Suggested use is for Produce Department wayfinding.
- No hardware is included with this product.

### **Additional Information**

Size Small, Large

Product-Type Department Signs

Family Natural