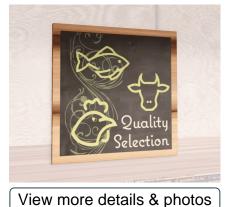

# **Department Sign for Meat and Seafood Department**

- Digitally printed large wall graphic on 6-millimeter PVC.
- Chalkboard-look graphic on slate background with printed woodgrain frame.
- White text reads "Quality Selection" with green chicken, beef, and fish graphics.
- Suggested use is for Bakery Department wayfinding.
- No hardware is included with this product.