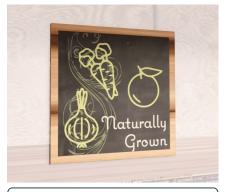

# Department Sign, Wall Graphics (Natural) - Produce

**Price:** From \$68.98 to \$93.16

Large and small options available

## **Department Sign for Produce Department**

- Digitally printed large wall graphic on 6-millimeter PVC.
- Chalkboard-look graphic on slate background with printed woodgrain frame.
- White text reads "Naturally Grown" with green fruit and vegetable graphics.
- Suggested use is for Produce Department wayfinding.
- No hardware is included with this product.