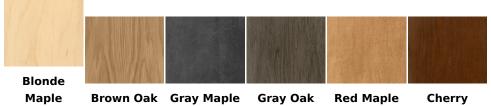

View more details & photos

# Department Sign, Wall Graphics (Natural) - Produce

**Price:** From \$68.98 to \$93.16

Large and small options available

#### **Available Finishes**



## **Product Details**

## **Department Sign for Produce Department**

- Digitally printed large wall graphic on 6-millimeter PVC.
- Chalkboard-look graphic on slate background with printed woodgrain frame.
- White text reads "Naturally Grown" with green fruit and vegetable graphics.
- Suggested use is for Produce Department wayfinding.
- No hardware is included with this product.

### **Additional Information**

Size Small, Large
Product-Type Department Signs
Family Natural