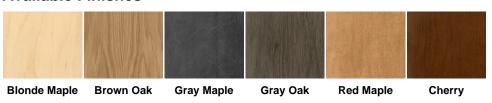

Seamless ordering. Reasonable prices. Simple installation.



No product image available.

## Department Sign, Wall Graphics (Modern) - Dairy

Price: From \$343.57 to \$372.73

View more details & photos

Large and small options available.

#### Available Finishes



## **Product Details**

# **Department Sign for Dairy Departments**

- Digitally printed wall-mounted department wall graphic.
- Dimensional copy, reading "farm fresh", stands off the sign backer .25-inch.
- Cleat-mounted, stands off the wall .75-inch.
- Suggested use is Dairy Department wayfinding.

### Hardware Included

• Wooden cleats for mounting to the wall.

### **Additional Information**

Size Product-Type Family Small, Large Department Signs Modern