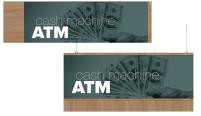

# **Convenience Store Sign with ATM Text**

- Hanging, wall-mounted, or bracket-mounted options are available.
- Wood core with a printed vinyl wrap.
- The primary sign text spells out "ATM" in bold font.
- The secondary text spells out "cash machine" in a lightweight font.
- Recommended for use near the ATM of a gas station or convenience store.