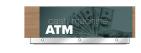

# **Convenience Store Sign with ATM Text**

- Hanging, wall-mounted, or bracket-mounted options are available.
- Wood core with a printed vinyl wrap.
- The primary sign text spells out "ATM" in bold font.
- The secondary text spells out "cash machine" in a lightweight font.
- Recommended for use near the ATM of a gas station or convenience store.