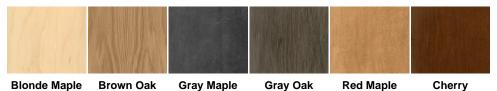

### Convenience Store Sign (Contemporary) - Bakery

Price: From \$189.48 to \$280.28

Various size and mounting options available.



#### **Available Finishes**



View more details & photos

## **Product Details**

# **Convenience Store Sign with Bakery Text**

- Hanging, wall-mounted, or bracket-mounted options are available.
- Wood core with a printed vinyl wrap.
- The primary sign text spells out "BAKERY" in a bold font.
- The secondary text spells out "fresh" in a lightweight font.
- Recommended for use near the bakery section of a gas station or convenience store.

### **Hardware Included**

Select size and mounting option to see included hardware.

### **Additional Information**

FamilyContemporarySizeSmall, Medium, LargeProduct-TypeCategory Signs