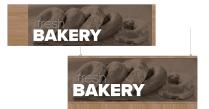

### Convenience Store Sign (Contemporary) - Bakery

Price: From \$189.48 to \$280.28

Various size and mounting options available.

# **Convenience Store Sign with Bakery Text**

- Hanging, wall-mounted, or bracket-mounted options are available.
- Wood core with a printed vinyl wrap.
- The primary sign text spells out "BAKERY" in a bold font.
- The secondary text spells out "fresh" in a lightweight font.
- Recommended for use near the bakery section of a gas station or convenience store.