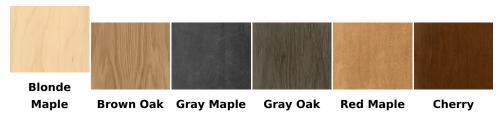

**BEVERAGES** 



View more details & photos

## Convenience Store Sign (Contemporary) - Beverages

Price: From \$189.48 to \$280.28

Various size and mounting options available.

### **Available Finishes**



### **Product Details**

# **Convenience Store Sign with Beverages Text**

- Hanging, wall-mounted, or bracket-mounted options are available.
- Wood core with a printed vinyl wrap.
- The primary sign text spells out "BEVERAGES" in a bold font.
- The secondary text spells out " ice cold " in a lightweight font.
- Recommended for use near the refrigerated section of a gas station or convenience store.

#### **Hardware Included**

Select size and mounting option to see included hardware.

### **Additional Information**

**Family** Contemporary

**Size** Small, Medium, Large

**Product-Type** Category Signs