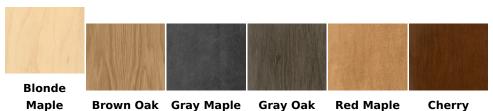

## Convenience Store Sign (Contemporary) - Coffee

fresh brew COFFEE

**Price:** From \$189.48 to \$280.28



Various size and mounting options available.

### **Available Finishes**

View more details & photos



### **Product Details**

# **Convenience Store Sign with Coffee Text**

- Hanging, wall-mounted, or bracket-mounted options are available.
- Wood core with a printed vinyl wrap.
- The primary sign text spells out "COFFEE" in bold font.
- The secondary text spells out "fresh brew" in a lightweight font.
- Recommended for use near the coffee bar section of a gas station or convenience store.

### **Hardware Included**

• Select size and mounting option to see included hardware.

### **Additional Information**

**Family** Contemporary

**Size** Small, Medium, Large

**Product-Type** Category Signs