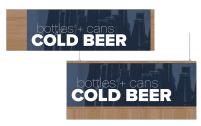

## **Convenience Store Sign with Cold Beer Text**

- Hanging, wall-mounted, or bracket-mounted options are available.
- Wood core with a printed vinyl wrap.
- The primary sign text spells out "COLD BEER" in bold font.
- The secondary text spells out "bottle + cans" in a lightweight font.
- Recommended for use near the refrigerated section of a gas station or convenience store.