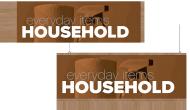

# Convenience Store Sign with Household Text

- Hanging, wall-mounted, or bracket-mounted options are available.
- Wood core with a printed vinyl wrap.
- The primary sign text spells out "HOUSEHOLD" in bold font.
- The secondary text spells out "everyday items" in a lightweight font.
- Recommended for use near the supply section of a gas station or convenience store.