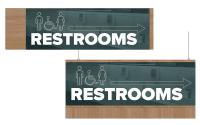

## **Convenience Store Sign with Automotive Text**

- Hanging, wall-mounted, or bracket-mounted options are available.
- Wood core with a printed vinyl wrap.
- The primary sign text spells out "RESTROOMS" in bold font.
- The secondary icons show figures of a woman and a man in a lightweight font.
- Recommended for use near the restroom of a gas station or convenience store.