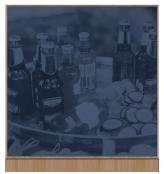

# **Convenience Store Graphic Panel (Contemporary) - Beverages**

**Price:** From \$399.41 to \$410.33

Various mounting options are available.

# **Convenience Store Graphic Panel with Beverages Image**

- Hanging or wall-mounted options are available.
- Wood core with a printed vinyl wrap.
- Image is of a variety of beverages and has a wood-look frame at the top and bottom.
- Recommended for use near the refrigerated beverage section of a gas station or convenience store.