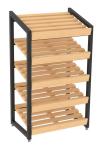

## Bakery Bread Rack (Cooper) - 5-Shelf

Overall Dimensions: 30" width x 51" height x 20.5" depth. Shelf Dimensions: 27" width x 10" height x 19.5" depth. Various wood and finish options are available.

VIEW DETAILS • PHOTOS • PRICING

## 5-Shelf Bakery Bread Rack (Cooper)

- Bakery bread rack display with five (5) shelves can be used to display pastries and other baked goods in a grocery store, convenience store, coffee shop, or other retail environments.
- Display has five tilted shelves on which to merchandise products.
- Shelf locations are fixed.
- The facing on each shelf is 3" tall.
- The slats making up each shelf are 2" wide.
- The display's frame is constructed from one and one-half-inch square tubing powder coated to coordinate with your chosen wood finish.
- The display is durable and long-lasting natural wood of your chosen type and finish.
- There are six premium finish options and three wood types available to coordinate the fixtures with the rest of your store.
- Arrives at your store fully assembled.
- Levelers are included.
- Casters are available as an add-on.
- 1.25" or 1.5" pricing channel is available as an add-on.\*
- Assembled weight is 81 pounds.