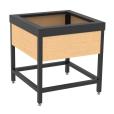

Overall Dimensions: 30" width x 30" height x 30" depth. Internal Compartment Dimensions: 28.5" width x 11" height x 28.5" depth. Various wood and finish options are available.

VIEW
DETAILS • PHOTOS • PRICING

## Wood Dump Bin with an Open Base (Laney)

- This wood dump bin with an open base is perfect for merchandising items that don't fit easily elsewhere in a grocery store, convenience store, or other retail environments.
- The bin's exterior is constructed from a durable and long-lasting natural wood of your chosen type and finish.
- The bin's base is constructed from a durable, long-lasting, and cleanable melamine with a black finish.
- The display's frame is constructed from one and one-half-inch square tubing powder-coated to coordinate with your chosen wood finish.
- There are six premium finish options and three wood types available to coordinate the fixtures with the rest of your store.
- Arrives at your store fully assembled.
- Levelers are included.
- Casters are available as an add-on.
- Assembled weight is 97 pounds.